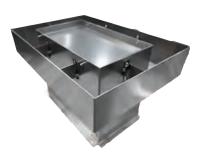

#### **Busway Sleeves**

- a. 14g Galvanized Steel
- b. Sleeve can be cast in place with concrete pour
- c. Custom sizes as requested