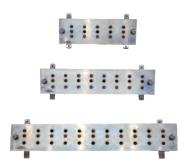

#### **Ground Bar Assemblies**

- a. UL 467 Listed
- b. For grounding and bonding
- c. Multiple hole patterns available
- d. 8", 12", and 24" standard lengths by 4" width by 1/4" thick
- e. Custom lengths and widths as requested