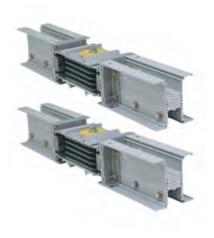

#### **Busways**

- a. UL 857 Listed
- b. Up to 600v
- c. Up to 6000a
- d. Nema 1 or Nema 3R

- Switchboards
- a. ABB, LS Electric, Square D Components
- b. UL 891 Listed
- c. 120/208V or 277/480V
- d. Up to 4000a
- e. Up to 100,000 KAIC Short Circuit rating
- f. NEMA1enclosures
- g. NEMA 3R enclosures coming soon