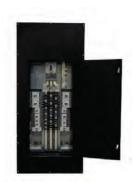

#### VFDs

- a. UL 508A Listed
- b. 7.5 to 75 HP
- c. Contractor Bypass
- d. H/O/A selectable

**Panelboards** 

- a. UL 67 Listed
- b. 120/208v, 277/480v
- c. 100a up to 1200a