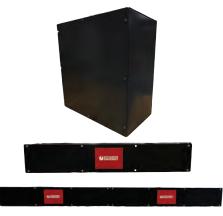

#### **Ground Bar Assemblies**

- a. UL 467 Listed
- b. For grounding and bonding
- c. Multiple hole patterns available
- d. 8", 12", and 24" standard lengths by 4" width by 1/4" thick
- e. Custom lengths and widths as requested

#### **Busway Sleeves**

- a. 14g Galvanized Steel
- b. Sleeve can be cast in place with concrete pour
- c. Custom sizes as requested