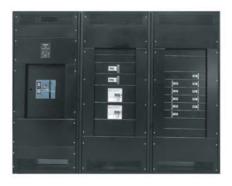

#### **Busways**

- a. UL 857 Listed
- b. Up to 600v
- c. Up to 6000a
- d. Nema 1 or Nema 3R

- Switchboards
- a. ABB, LS Electric, Square D Components
- b. UL 891 Listed
- c. 120/208V or 277/480V
- d. Up to 4000a
- e. Up to 100,000 KAIC Short Circuit rating
- f. NEMA1enclosures
- g. NEMA 3R enclosures coming soon