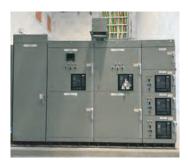

#### **Busways**

- a. UL 857 Listed
- b. Up to 600v
- c. Up to 6000a
- d. Nema 1 or Nema 3R

- Switchboards
- a. ABB, LS Electric, Square D Components
- b. UL 891 Listed
- c. 120/208V or 277/480V
- d. Up to 4000a
- e. Up to 100,000 KAIC Short Circuit rating
- f. NEMA1enclosures
- g. NEMA 3R enclosures coming soon