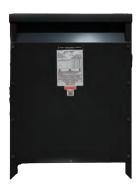

#### Transformers

- a. Single and Three Phase
- b. 1 KVA to 1,000 KVA
- c. 5KV to 35KV
- d. Up to 10,000KVA
- e. Aluminum Windings
- f. 150 degree C. Rise
- g. 220 degree C Insulation class