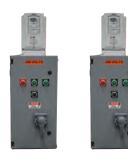

#### VFDs

- a. UL 508A Listed
- b. 7.5 to 75 HP
- c. Contractor Bypass
- d. H/O/A selectable

**Panelboards** 

- a. UL 67 Listed
- b. 120/208v, 277/480v
- c. 100a up to 1200a