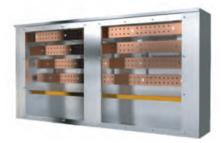

#### **Busways**

- a. UL 857 Listed
- b. Up to 600v
- c. Up to 6000a
- d. Nema 1 or Nema 3R

- Switchboards
- a. ABB, LS Electric, Square D Components
- b. UL 891 Listed
- c. 120/208V or 277/480V
- d. Up to 4000a
- e. Up to 100,000 KAIC Short Circuit rating
- f. NEMA1enclosures
- g. NEMA 3R enclosures coming soon